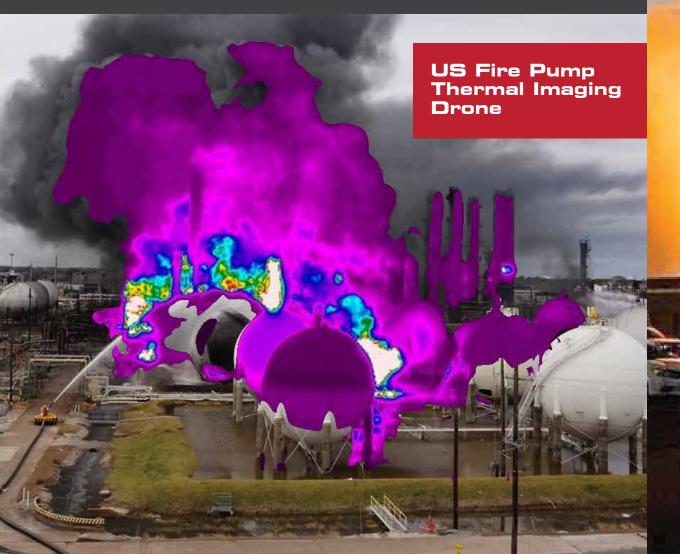

# 24 HOUR EMERGENCY RESPONSE

"US Fire Pump positively contributed to the overall firefighting effort, providing resources and techniques not readily available to the Navy, to include higher capacity pumps, drones with thermal imaging capability, and tactics beyond what Ship's Fire Force or FEDFIRE would normally employ."

~ Public Document COMMAND INVESTIGATION INTO THE FACTS AND CIRCUMSTANCES SURROUNDING THE FIRE ONBOARD USS BONHOMME RICHARD (LHD 6) ON OR ABOUT 12 JULY 2020; 5830, Ser M09D/21U100550, 15 Sep 21