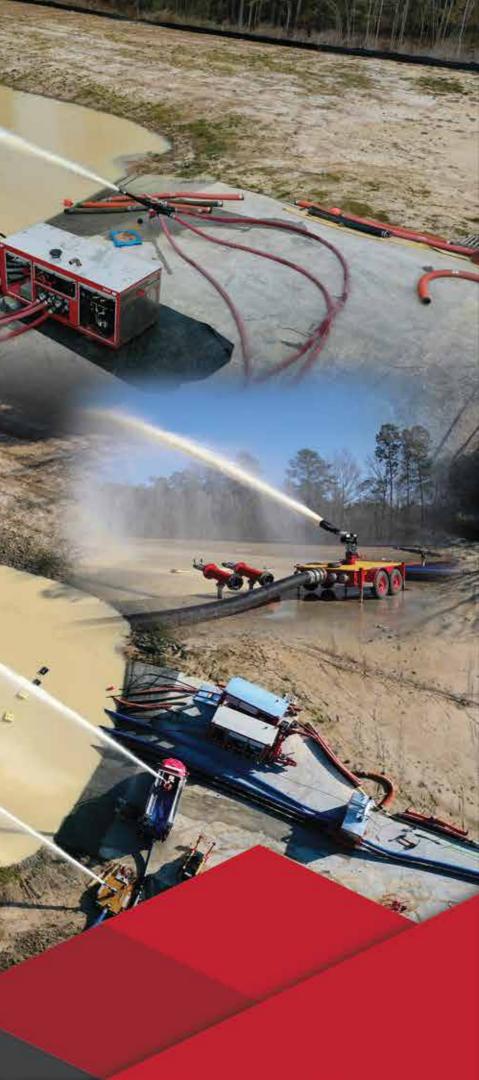

#### **MOBILE FIRE PUMPS**

USFURE

RANGING FROM 2,000 GPM TO 20,000 GPM

USPUMP

# MOBILE SUBMERSIBLE FIRE PUMPS RANGING FROM 2,000 GPM

TER

-

### **MONITOR TRAILERS**

AVAILABLE FROM 1,250 GPM TO 25,000 GPM