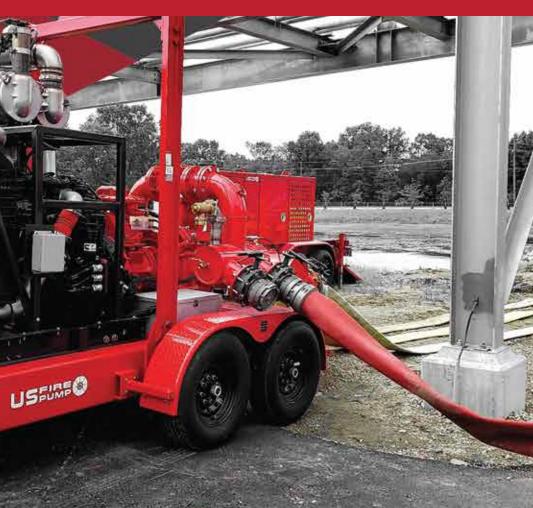

# 24 HOUR EMERGENCY RESPONSE

"US Fire Pump positively contributed to the overall firefighting effort, providing resources and techniques not readily available to the Navy, to include higher capacity pumps, drones with thermal imaging capability, and tactics beyond what Ship's Fire Force or FEDFIRE would normally employ."

~ Public Document COMMAND INVESTIGATION INTO THE FACTS AND CIRCUMSTANCES SURROUNDING THE FIRE ONBOARD USS BONHOMME RICHARD (LHD 6) ON OR ABOUT 12 JULY 2020; 5830, Ser M09D/21U100550, 15 Sep 21