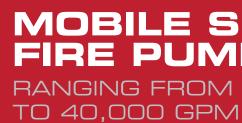

#### **MOBILE FIRE PUMPS**

USFURE

RANGING FROM 2,000 GPM TO 20,000 GPM

USPUMP

# MOBILE SUBMERSIBLE FIRE PUMPS RANGING FROM 2,000 GPM

TER

-